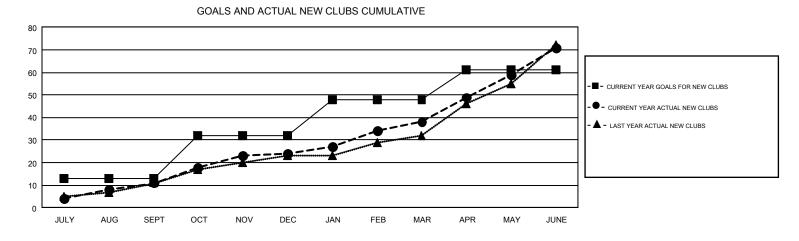

## GMT: EK PHANG BOBBY ENG

REPORT DOES NOT INCLUDE CLUBS IN UNDISTRICTED AREAS.

| Clubs                 |               |           |               | Members               |                           |                         |                                                    |  |
|-----------------------|---------------|-----------|---------------|-----------------------|---------------------------|-------------------------|----------------------------------------------------|--|
| RESULTS FOR 2018-2019 |               |           |               | RESULTS FOR 2018-2019 |                           |                         |                                                    |  |
| QUARTER               | NEW CLUB GOAL | NEW CLUBS | DROPPED CLUBS | QUARTER               | MEMBER GROWTH NET<br>GOAL | MEMBER GROWTH<br>ACTUAL | DROPPED<br>MEMBERS ACTUAL<br>(including transfers) |  |
| JULY/AUG/SEPT         | 13            | 11        | 7             | JULY/AUG/SEPT         | 811                       | 1,549                   | 854                                                |  |
| OCT/NOV/DEC           | 19            | 13        | 23            | OCT/NOV/DEC           | 842                       | 1,038                   | 1,792                                              |  |
| JAN/FEB/MAR           | 16            | 14        | 7             | JAN/FEB/MAR           | 708                       | 1,119                   | 601                                                |  |
| APR/MAY/JUNE          | 13            | 33        | 16            | APR/MAY/JUNE          | 435                       | 1,739                   | 2,395                                              |  |