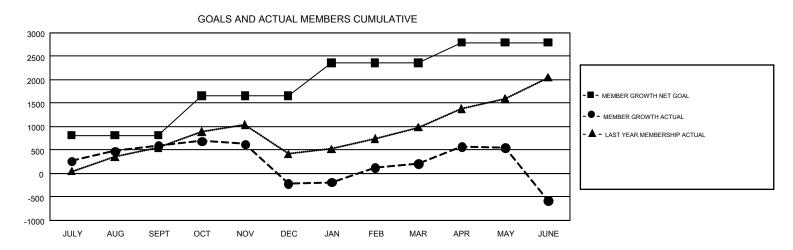

## GMT: EK PHANG BOBBY ENG

REPORT DOES NOT INCLUDE CLUBS IN UNDISTRICTED AREAS.

| Clubs                 |               |           |               | Members               |                           |                         |                                                    |  |
|-----------------------|---------------|-----------|---------------|-----------------------|---------------------------|-------------------------|----------------------------------------------------|--|
| RESULTS FOR 2018-2019 |               |           |               | RESULTS FOR 2018-2019 |                           |                         |                                                    |  |
| QUARTER               | NEW CLUB GOAL | NEW CLUBS | DROPPED CLUBS | QUARTER               | MEMBER GROWTH NET<br>GOAL | MEMBER GROWTH<br>ACTUAL | DROPPED<br>MEMBERS ACTUAL<br>(including transfers) |  |
| JULY/AUG/SEPT         | 13            | 11        | 7             | JULY/AUG/SEPT         | 811                       | 1,549                   | 854                                                |  |
| OCT/NOV/DEC           | 19            | 13        | 23            | OCT/NOV/DEC           | 842                       | 1,038                   | 1,792                                              |  |
| JAN/FEB/MAR           | 16            | 14        | 7             | JAN/FEB/MAR           | 708                       | 1,119                   | 601                                                |  |
| APR/MAY/JUNE          | 13            | 33        | 16            | APR/MAY/JUNE          | 435                       | 1,739                   | 2,395                                              |  |